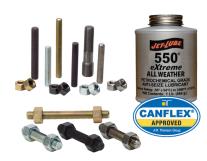

#### STUDS/NUTS

Load indicating fasteners. All thread studs – ASTM 193 Grade B7, B7M, B8, B8M, B16, ASTM A320 L7, L7M; heavy hex nuts – ASTM A194 Grade 2H, 2HM, 4, L7, L7M, 8 and 8M; Through hardened washers – ASTM F-436; custom coatings; specialty fabricated and machined studs; CANFLEX® approved thread lubricant.

#### **JET LUBE**

Stocking distributor of Jet-Lube brand sealants and lubricants to compliment our Total Sealing Integrity program. 550 Extreme all-weather - Non-gaulling to -40C. Jet-Lube injectable valve packing to reduce emissions and Oil Safe's Lubrication Dispersal and Storage systems.