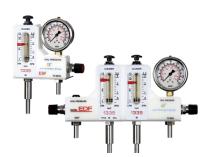

#### **NON-METALLIC GASKETS & SHEET**

Thomson Performance Sealing
(TPS) and gaskets fabricated from
all types of sheet material including
compressed non-asbestos, cork,
cork/rubber blends, gasket tapes, Teflon®,
Garlock®, Gore®, all rubber materials,
THOMSON Multipac, and Flexible Graphite.