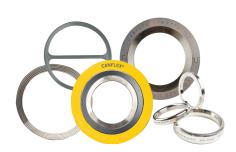

#### **METALLIC GASKETS**

CANFLEX® spiral wound, cammprofile, high temperature, heat exchanger and ring joint gaskets. We manufacture gaskets from all common metals, exotic alloys and filler materials in all configurations for the most extreme applications.