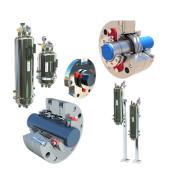

# MECHANICAL SEALS & SUPPORT SYSTEMS

A complete line of cartridge mechanical seals and support systems for ANSI and API applications. The Thomson Advanced Cartridge (TAC) family of mechanical seals incorporate the latest technologies, making them well-suited for plant-wide standardization. We offer a full range of API 682, slurry, mixer and compressor seals.

#### **BEARING ISOLATION**

The Thomson QXE bearing isolator combines proven labyrinth technology with an innovative expeller design. It is non-contacting, utilizing double vertical internal chambers forcing contaminants away away from the housing while retaining critical lubrication. We also stock Garlock Klozure® Oil Seals in a wide variety of sizes and configurations.