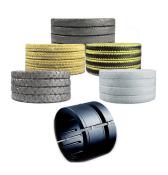

# COMPRESSION PACKING & FLOW PRO SEALING SYSTEM

High Quality braided packing, die-formed sets, High temperature pump and valve packing cut to length. Graphite, GFO® PTFE, Carbon yarn, Ramie. Flow-Pro integral bushing and lantern ring reduces water consumption by up to 90%.