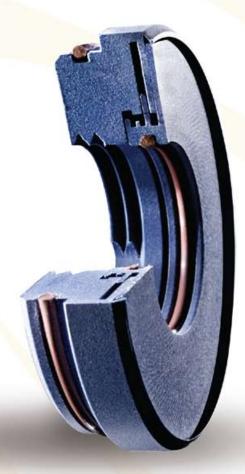

# ISO-GARD® Non-Metallic Bearing Isolator

# The non-metallic bearing isolator that can be installed without the use of an arbor press

- Press-fit design means easy installation no tools required
- Unitized construction will not come apart during installation
- PTFE material provides excellent chemical resistance and wide temperature compatibility
- Meets IEEE 841-2001 Test Standards
- Pated to IP55 Per NEMA MG 1-2003
- Available in a broad range of configurations

## **Design Parameters**

- Temperature: -40°F (-40°C) to 400°F (204°C)
- Shaft to bore misalignment: ±0.020" (0.50 mm)
- Axial motion to ±0.015" (0.38mm)
- Surface speed to 4,500 f/m (22.9 m/s)
- Pressure: Ambient\*