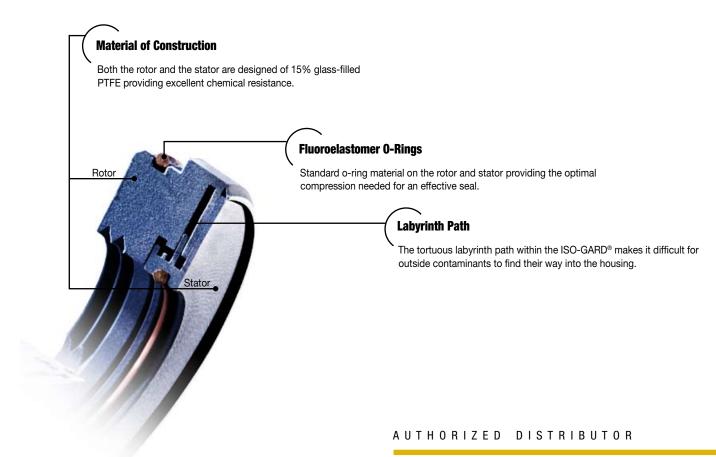

# ISO-GARD® Non-Metallic Bearing Isolator

# The non-metallic bearing isolator that can be installed without the use of an arbor press

- Press-fit design means easy installation no tools required
- Unitized construction will not come apart during installation
- PTFE material provides excellent chemical resistance and wide temperature compatibility
- Meets IEEE 841-2001 Test Standards
- Pated to IP55 Per NEMA MG 1-2003
- Available in a broad range of configurations

## **Design Parameters**

- Temperature: -40°F (-40°C) to 400°F (204°C)
- Shaft to bore misalignment: ±0.020" (0.50 mm)
- Axial motion to ±0.015" (0.38mm)
- Surface speed to 4,500 f/m (22.9 m/s)
- Pressure: Ambient\*