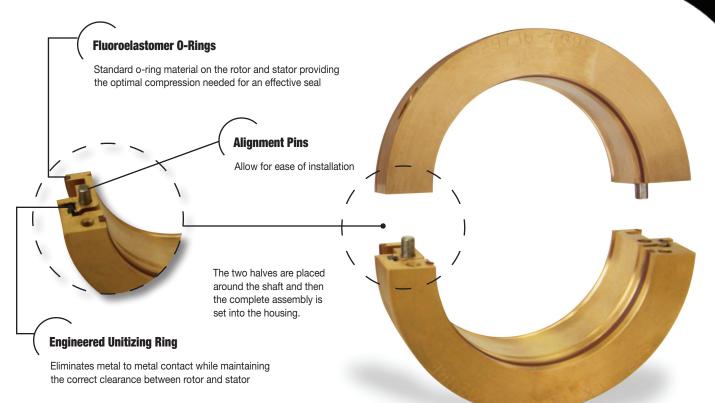

## An ideal sealing replacement for LER/LOR rings Minimizes downtime and replacement costs!

- Replaces existing seals without removing the bearings - saving time and money
- Easy to install in minutes with no special tools required
- No wear on shaft or metallic components
- Meets NEMA MG 1-2003 rated to IP 55
- Meets IEEE 841-2001 Test Standards

## **Design Parameters**

- Temperature: -30°F (-34°C) to 400°F (204°C)
- Shaft-to-bore misalignment to ±0.020" (0.51mm)
- Axial motion to  $\pm 0.025''$  (0.64mm)
- Surface speed to 4,500 fpm (23 m/s)

www.splitisolator.com