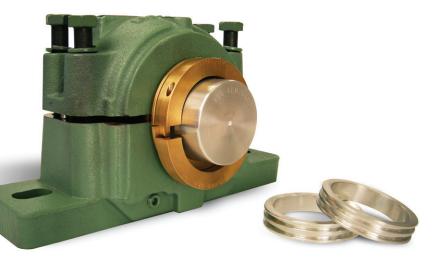

# Split GUARDIAN<sup>™</sup> Bearing Isolator

Specifically Designed for Pillow Block Housings

## An ideal sealing replacement for LER/LOR rings Minimizes downtime and replacement costs!

- Replaces existing seals without removing the bearings - saving time and money
- Easy to install in minutes with no special tools required
- No wear on shaft or metallic components
- Meets NEMA MG 1-2003 rated to IP 55
- Meets IEEE 841-2001 Test Standards