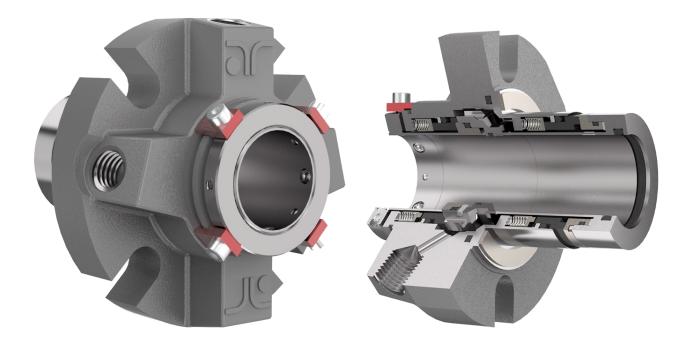

# **Mechanical Seal Repair**

A.R. Thomson Group's seal repair facilities can service any brand of mechanical seal currently in the market.

#### **The Process:**

Upon receipt, seals are decontaminated, cleaned and assessed. When necessary, PMI equipment is used to verify the materials of construction. All reconditioned components are brought to OEM specification, reducing lead time and cost of repair. Once assembled, all seals are tested to API 682 and marked with a unique number to allow for traceability. All seals are returned to the customer with a signed and stamped Quality Assurance card which can be retained for later reference.